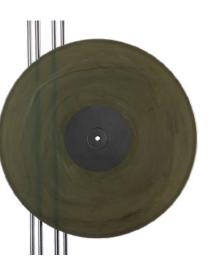

96% White 1154 + 4% Black

+ 5% Black

45% Silver + 45% White 1154 + 10% Black

60% Silver + 30% White 1154 + 10% Black

98% White 1154 2% Black

97% White 1154 + 3% Black

99% Turquoise 8788 + 1% Black

90% Trans Natural 141 + 6% Green 9351 + 4% Purple 8821