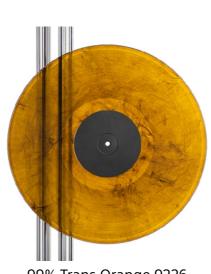

96% Trans Lime 9343 + 3% White 1154 + 1% Black

96% Trans Yellow 9340 + 3 % White 1154 + 1% Black

98% Gold 9221 + 2% Black

95% Trans Crystal 8751 + 5% Turquoise 8788

92% White 1154 + 8% Black

94% White 1154 + 6% Black