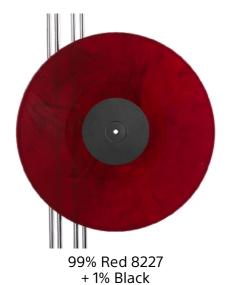

Our Vinyl-Portfolio for you!

Marble Vinyl

77% Trans Red 8287 + 15% Yellow 8308 + 8% White 1154

99% Trans Red 8287

94% Yellow 8308 + 4% Red 8227 + 2% White 1154

97% Trans Yellow 9216 + 3% Red 8227

92% Yellow 8308 + 4% Red 8227 + 4% White 1154