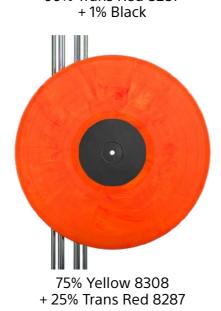

Our Vinyl-Portfolio for you!

Marble Vinyl

77% Trans Red 8287 + 15% Yellow 8308 + 8% White 1154

99% Trans Red 8287

94% Yellow 8308 + 4% Red 8227 + 2% White 1154

97% Trans Yellow 9216 + 3% Red 8227

92% Yellow 8308 + 4% Red 8227 + 4% White 1154