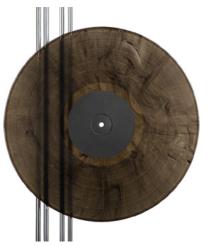

96% Trans Lime 9343 + 3% White 1154 + 1% Black

96% Trans Yellow 9340 + 3 % White 1154 + 1% Black

98% Gold 9221 + 2% Black

95% Trans Crystal 8751 + 5% Turquoise 8788

92% White 1154 + 8% Black

94% White 1154 + 6% Black