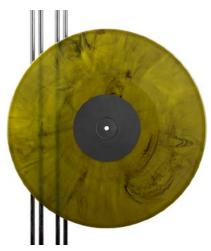

96% Trans Lime 9343 + 3% White 1154 + 1% Black

96% Trans Yellow 9340 + 3 % White 1154 + 1% Black

98% Gold 9221 + 2% Black

95% Trans Crystal 8751 + 5% Turquoise 8788

92% White 1154 + 8% Black

94% White 1154 + 6% Black