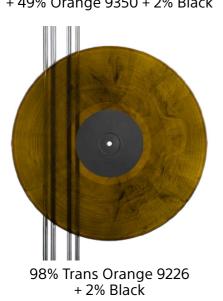

96% Trans Lime 9343 + 3% White 1154 + 1% Black

96% Trans Yellow 9340 + 3 % White 1154 + 1% Black

98% Gold 9221 + 2% Black

95% Trans Crystal 8751 + 5% Turquoise 8788

92% White 1154 + 8% Black

94% White 1154 + 6% Black