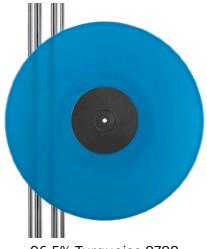

96% White 1154 + 4% Black

+ 5% Black

45% Silver + 45% White 1154 + 10% Black

60% Silver + 30% White 1154 + 10% Black

98% White 1154 2% Black

97% White 1154 + 3% Black

99% Turquoise 8788 + 1% Black

90% Trans Natural 141 + 6% Green 9351 + 4% Purple 8821