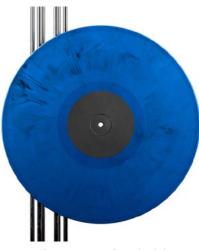

94% Silver 9220 + 6% Green 9351

98% Turquoise 8788 + 2% Black

49% Turquoise 8788 + 49% Blue 8228 + 2% Black

96,5% Turquoise 8788 + 2,5% Blue 8228 + 1% White 1154

98% Trans Blue 9391 + 1% Black + 1% White 1154