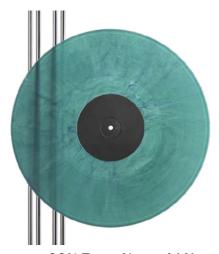

94% Silver 9220 + 6% Green 9351

98% Turquoise 8788 + 2% Black

49% Turquoise 8788 + 49% Blue 8228 + 2% Black

96,5% Turquoise 8788 + 2,5% Blue 8228 + 1% White 1154

98% Trans Blue 9391 + 1% Black + 1% White 1154