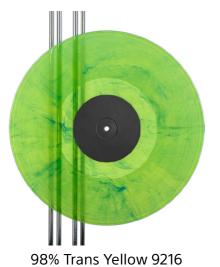

98% Trans Yellow 9216 + 2% Black

98% Trans Yellow 9340 + 2% Black

+ 2% Blue 8228

99% Trans Yellow 9340 + 1% Black

99% Trans Green 7686 + 1% Black

97% Trans Yellow 9340 +Blue 8228+ 1% Black

99% Trans Yellow 9340 + 1% Black