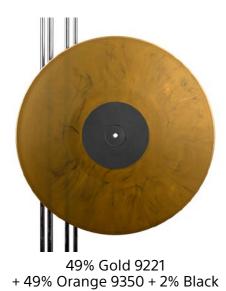

96% Trans Lime 9343 + 3% White 1154 + 1% Black

96% Trans Yellow 9340 + 3 % White 1154 + 1% Black

98% Gold 9221 + 2% Black

95% Trans Crystal 8751 + 5% Turquoise 8788

92% White 1154 + 8% Black

94% White 1154 + 6% Black