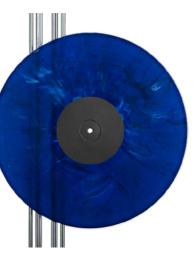

94% Silver 9220 + 6% Green 9351

98% Turquoise 8788 + 2% Black

49% Turquoise 8788 + 49% Blue 8228 + 2% Black

96,5% Turquoise 8788 + 2,5% Blue 8228 + 1% White 1154

98% Trans Blue 9391 + 1% Black + 1% White 1154