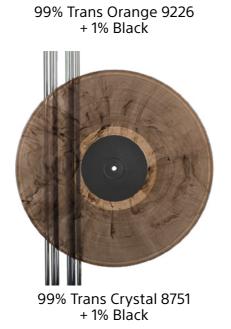

96% Trans Lime 9343 + 3% White 1154 + 1% Black

96% Trans Yellow 9340 + 3 % White 1154 + 1% Black

98% Gold 9221 + 2% Black

95% Trans Crystal 8751 + 5% Turquoise 8788

92% White 1154 + 8% Black

94% White 1154 + 6% Black