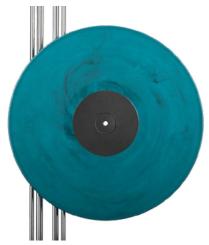

94% Silver 9220 + 6% Green 9351

98% Turquoise 8788 + 2% Black

49% Turquoise 8788 + 49% Blue 8228 + 2% Black

96,5% Turquoise 8788 + 2,5% Blue 8228 + 1% White 1154

98% Trans Blue 9391 + 1% Black + 1% White 1154