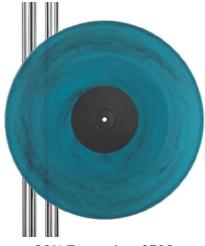

94% Silver 9220 + 6% Green 9351

98% Turquoise 8788 + 2% Black

49% Turquoise 8788 + 49% Blue 8228 + 2% Black

96,5% Turquoise 8788 + 2,5% Blue 8228 + 1% White 1154

98% Trans Blue 9391 + 1% Black + 1% White 1154