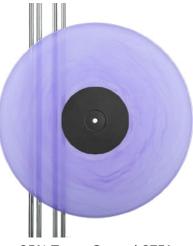

Our Vinyl-Portfolio for you!

Marble Vinyl

77% Trans Red 8287 + 15% Yellow 8308 + 8% White 1154

99% Trans Red 8287

94% Yellow 8308 + 4% Red 8227 + 2% White 1154

97% Trans Yellow 9216 + 3% Red 8227

92% Yellow 8308 + 4% Red 8227 + 4% White 1154