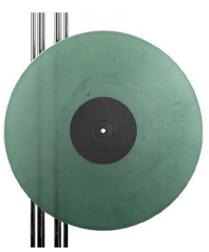

96% Trans Lime 9343 + 3% White 1154 + 1% Black

96% Trans Yellow 9340 + 3 % White 1154 + 1% Black

98% Gold 9221 + 2% Black

95% Trans Crystal 8751 + 5% Turquoise 8788

92% White 1154 + 8% Black

94% White 1154 + 6% Black