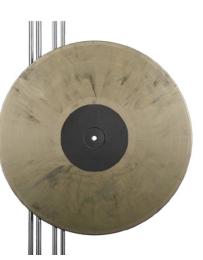

96% White 1154 + 4% Black

+ 5% Black

45% Silver + 45% White 1154 + 10% Black

60% Silver + 30% White 1154 + 10% Black

98% White 1154 2% Black

97% White 1154 + 3% Black

99% Turquoise 8788 + 1% Black

90% Trans Natural 141 + 6% Green 9351 + 4% Purple 8821